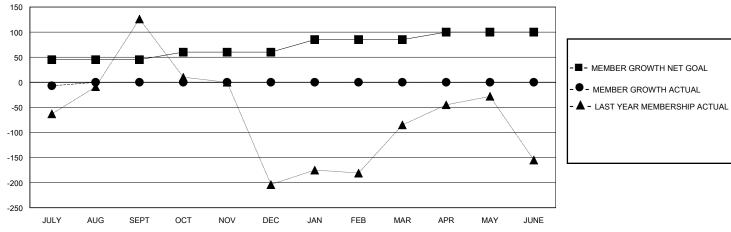

## GOALS AND ACTUAL MEMBERS CUMULATIVE

| DROPPED CLUBS: 1               |     | 23 CLUBS OF 115 ADDED 1 OR MORE | GENDER DISTRIBUTION        |                |       |
|--------------------------------|-----|---------------------------------|----------------------------|----------------|-------|
|                                |     | NEW MEMBERS                     | MALE                       | 1,763 (68.65%) |       |
|                                |     | 1                               | FEMALE                     | 805 (31.35%)   |       |
| DROPPED MEMBERS                |     |                                 |                            |                |       |
| DECEASED                       | 1   | CLICK HERE FOR CUMULATIVE       | TOTAL FAMILY UNIT MEMBERS  |                | 1,639 |
| CLUB CANCELLED 15<br>OTHER 163 |     | MEMBERSHIP DATA                 | FAMILY MEMBERS PAYING HALF |                |       |
|                                |     |                                 |                            |                | 1,114 |
| TOTAL                          | 179 |                                 | 0020                       |                |       |

## District 325 F

Results as of: 7/31/2024

| GMT:                  |               | LOC       | CATION NEPAL  |                       | GMT CA                 |                         |                                                    |  |
|-----------------------|---------------|-----------|---------------|-----------------------|------------------------|-------------------------|----------------------------------------------------|--|
| Clubs                 |               |           |               | Members               |                        |                         |                                                    |  |
| RESULTS FOR 2024-2025 |               |           |               | RESULTS FOR 2024-2025 |                        |                         |                                                    |  |
| QUARTER               | NEW CLUB GOAL | NEW CLUBS | DROPPED CLUBS | QUARTER MEMB          | BER GROWTH NET<br>GOAL | MEMBER GROWTH<br>ACTUAL | DROPPED<br>MEMBERS ACTUAL<br>(including transfers) |  |
| JULY/AUG/SEPT         | 6             | 6         | 1             | JULY/AUG/SEPT         | 45                     | 180                     | 179                                                |  |
| OCT/NOV/DEC           | 0             | 0         | 0             | OCT/NOV/DEC           | 15                     | 0                       | 0                                                  |  |
| JAN/FEB/MAR           | 3             | 0         | 0             | JAN/FEB/MAR           | 25                     | 0                       | 0                                                  |  |