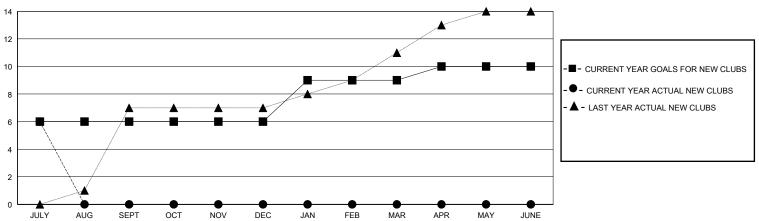

## GOALS AND ACTUAL NEW CLUBS CUMULATIVE

## District 325 F

Results as of: 7/31/2024

| GMT:                  |               | LOC       | CATION NEPAL  |                       | GMT CA                 |                         |                                                    |  |
|-----------------------|---------------|-----------|---------------|-----------------------|------------------------|-------------------------|----------------------------------------------------|--|
| Clubs                 |               |           |               | Members               |                        |                         |                                                    |  |
| RESULTS FOR 2024-2025 |               |           |               | RESULTS FOR 2024-2025 |                        |                         |                                                    |  |
| QUARTER               | NEW CLUB GOAL | NEW CLUBS | DROPPED CLUBS | QUARTER MEMB          | BER GROWTH NET<br>GOAL | MEMBER GROWTH<br>ACTUAL | DROPPED<br>MEMBERS ACTUAL<br>(including transfers) |  |
| JULY/AUG/SEPT         | 6             | 6         | 1             | JULY/AUG/SEPT         | 45                     | 180                     | 179                                                |  |
| OCT/NOV/DEC           | 0             | 0         | 0             | OCT/NOV/DEC           | 15                     | 0                       | 0                                                  |  |
| JAN/FEB/MAR           | 3             | 0         | 0             | JAN/FEB/MAR           | 25                     | 0                       | 0                                                  |  |